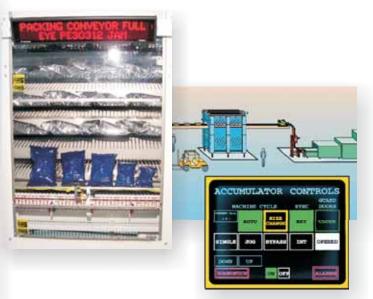

## **FEATURES**

- High speed, High Capacity, Gentle
- Provides Completely Automatic Accumulation during downstream Machinery Downtime.
- Open access from operator side and visibility of accumulated product from all sides.
- Rwave<sup>®</sup> Transfer available on all Mini Models - Allows two or more rows of product to be accumulated on every lift rail.
- Optional Graphical User Interface with Reporting / Data Collection.
- Intuitive Operator Alarms and Displays for Operation and Maintenance.