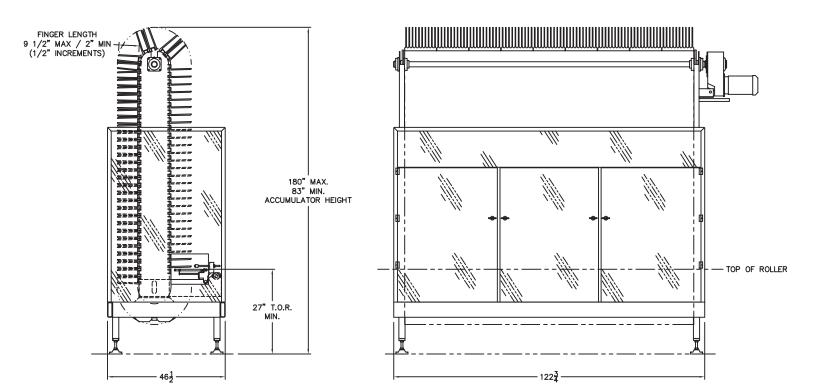

The "Midi" is one of our four "standard footprint" ROE-LIFT® Accumulators. Its time tested and patented design provide a reliable, high speed and high volume accumulation solution. By standardizing the length and width and building to your height and accumulation requirements, we are able to offer the Midi at a substantial cost savings over other accumulation methods.