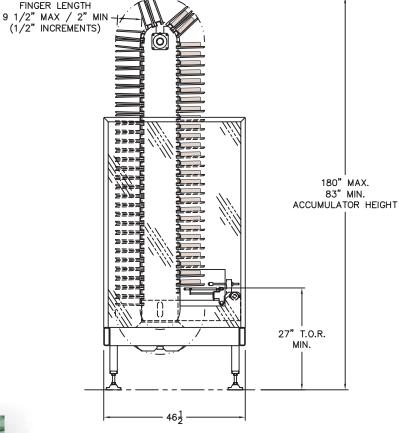

The "Midi" is one of our four "standard footprint" ROE-LIFT® Accumulators. Its time tested and patented design provide a reliable, high speed and high volume accumulation solution. By standardizing the length and width and building to your height and accumulation requirements, we are able to offer the Midi at a substantial cost savings over other accumulation methods.