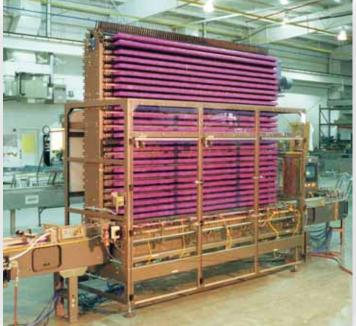

The "Midi" is one of our four "standard footprint" ROE-LIFT® Accumulators. Its time tested and patented design provide a reliable, high speed and high volume accumulation solution. By standardizing the length and width and building to your height and accumulation requirements, we are able to offer the Midi at a substantial cost savings over other accumulation methods.