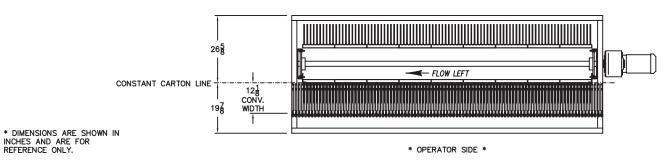

tomatic Accumulation during downstream Machinery Downtime.
- Open access from operator side and visibility of accumulated product from all sides.
- Rwave<sup>®</sup> Transfer available on all Mini Models - Allows two or more rows of product to be accumulated on every lift rail.
- Optional Graphical User Interface with Reporting / Data Collection.
- Intuitive Operator Alarms and Displays for Operation and Maintenance.







The "Midi" is one of our four "standard footprint" ROE-LIFT® Accumulators. Its time tested and patented design provide a reliable, high speed and high volume accumulation solution. By standardizing the length and width and building to your height and accumulation requirements, we are able to offer the Midi at a substantial cost savings over other accumulation methods.



LH FLOW SHOWN RH FLOWS OPPOSITE